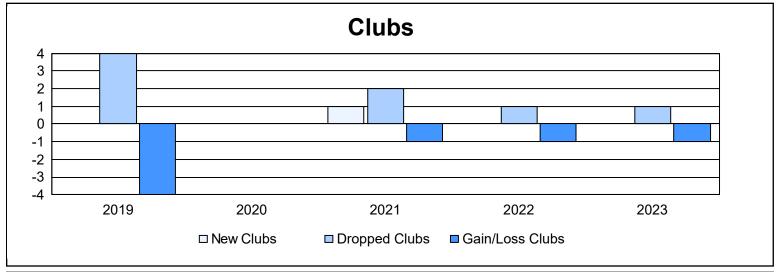

District 40 N As of June 2023 Cumulative

| Year      | New<br>Clubs | Dropped<br>Clubs | Gain/<br>Loss<br>Clubs | New<br>Members | Charter<br>Members | Reinstate<br>Members | Transfer<br>Members | Total<br>Member<br>Added | Total<br>Members<br>Dropped | Gain/<br>Loss<br>Members |
|-----------|--------------|------------------|------------------------|----------------|--------------------|----------------------|---------------------|--------------------------|-----------------------------|--------------------------|
| 2018-2019 | 0            | 4                | -4                     | 46             | 0                  | 1                    | 4                   | 51                       | 116                         | -65                      |
| 2019-2020 | 0            | 0                | 0                      | 43             | 1                  | 9                    | 6                   | 59                       | 62                          | -3                       |
| 2020-2021 | 1            | 2                | -1                     | 40             | 20                 | 4                    | 0                   | 64                       | 55                          | 9                        |
| 2021-2022 | 0            | 1                | -1                     | 42             | 0                  | 5                    | 0                   | 47                       | 77                          | -30                      |
| 2022-2023 | 0            | 1                | -1                     | 60             | 0                  | 4                    | 5                   | 69                       | 85                          | -16                      |
| Average   | 0            | 2                | -1                     | 46             | 4                  | 5                    | 3                   | 58                       | 79                          | -21                      |