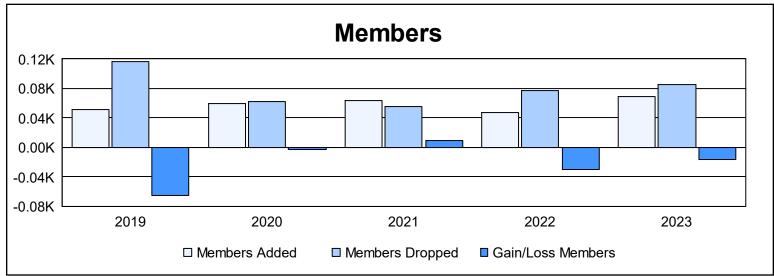

District 40 N As of June 2023 Cumulative

| Year      | New<br>Clubs | Dropped<br>Clubs | Gain/<br>Loss<br>Clubs | New<br>Members | Charter<br>Members | Reinstate<br>Members | Transfer<br>Members | Total<br>Member<br>Added | Total<br>Members<br>Dropped | Gain/<br>Loss<br>Members |
|-----------|--------------|------------------|------------------------|----------------|--------------------|----------------------|---------------------|--------------------------|-----------------------------|--------------------------|
| 2018-2019 | 0            | 4                | -4                     | 46             | 0                  | 1                    | 4                   | 51                       | 116                         | -65                      |
| 2019-2020 | 0            | 0                | 0                      | 43             | 1                  | 9                    | 6                   | 59                       | 62                          | -3                       |
| 2020-2021 | 1            | 2                | -1                     | 40             | 20                 | 4                    | 0                   | 64                       | 55                          | 9                        |
| 2021-2022 | 0            | 1                | -1                     | 42             | 0                  | 5                    | 0                   | 47                       | 77                          | -30                      |
| 2022-2023 | 0            | 1                | -1                     | 60             | 0                  | 4                    | 5                   | 69                       | 85                          | -16                      |
| Average   | 0            | 2                | -1                     | 46             | 4                  | 5                    | 3                   | 58                       | 79                          | -21                      |